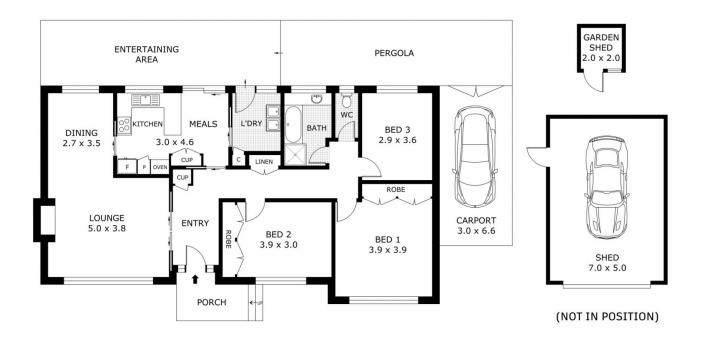

## 4 Maxwell Crescent Strathdale VIC

This solid home is in original condition & has been loved by the same family since the 1970's. Set on a generous 1,111m² block, it offers both space & opportunity hard to find in the highly sought after McIvor Hill precinct. Featuring a generous L shaped lounge, a kitchen/meals area with plenty of storage including a built in pantry & a practical bathroom with a separate toilet, this property will suit a multitude of buyers. There are 3 bedrooms, 2 containing built in robes whilst a split system & electric heater maintain comfort control throughout. The large block size presents endless possibilities. Whether you're looking to create the ultimate backyard retreat, renovate and/or extend the home, or even explore development options (STCA), this property has the space to make it happen. Outside, you'll love the expansive pergola, perfect for entertaining in any

8136962

Melinda Goggin 03 5442 1422

2 3

Scale in metres. Indicative only. Dimensions are approximate. All information contained herein is gathered from sources we believe to be reliable. However we cannot guarantee its accuracy and interested parties should rely on their own enquiries.

Residence - 122.9 m²
Porch - 6.1 m²
Ent. Area - 51.7 m²
Carport - 19.8 m²
Shed - 39.0 m²
Total - 239.5 m²