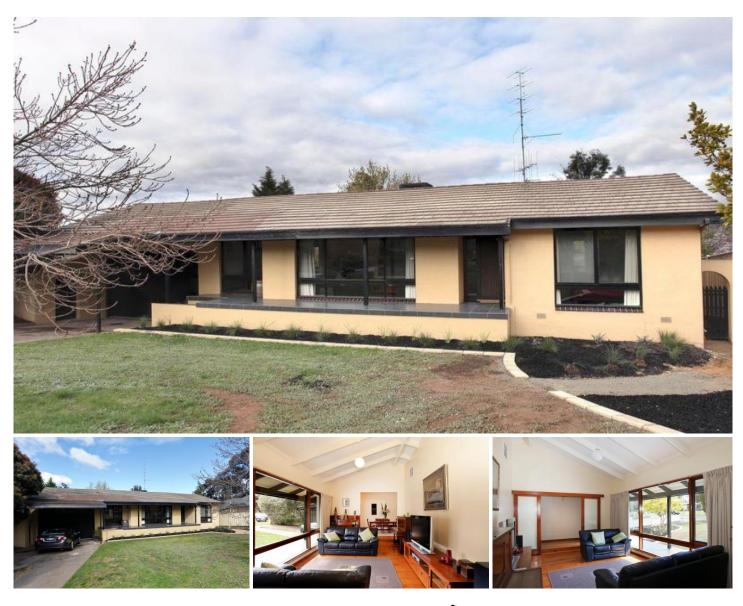

## **3 Maxwell Crescent Strathdale VIC**

Set in a quiet court off McIvor Hill this great property has much to offer with a huge 1000m2 (approx - a quarter acre), energy/cost saving solar panels, and NBN connected. The home itself boasts 2 generous living areas, cathedral ceilings plus large windows that show off polished pine floors with an abundance of natural light, new blinds and drapes, and privacy sun blinds. With a modernised kitchen, dishwasher, gas appliances, ensuite to main bedroom, and ducted heating/cooling to ensure year round comfort. The property is also fully fenced with secure yard, a double car port and a 2 car remote controlled lockup garage, which makes for a secure environment. A prestigious location ready to move into and be enjoyed.