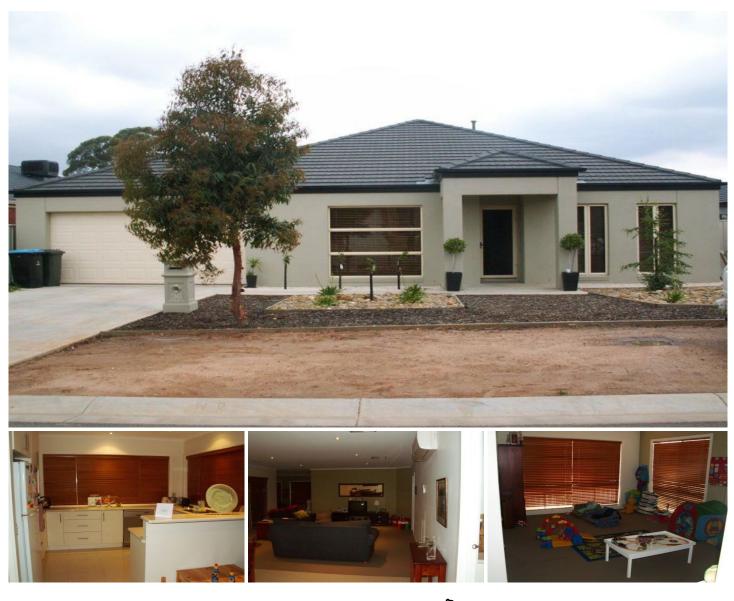

## **36 Botanical Drive Epsom VIC**

Luke Goggin Real Estate has available for lease a very modern, 4 bedroom home, located in Epsom. This home features four bedrooms and study. The main bedroom has WIR's with an en-suite, with all other bedrooms having BIR's. With kitchen offering gas and electric appliances, all of which are stainless steel including a dishwasher. Three separate living areas with central heating and cooling throughout plus 2 split systems, this is the perfect family home. Double lock up garage & enclosed yard with outdoor entertaining area completes this property. Contact Kris Walden-Dickie on kris@goggin.com.au for an inspection.